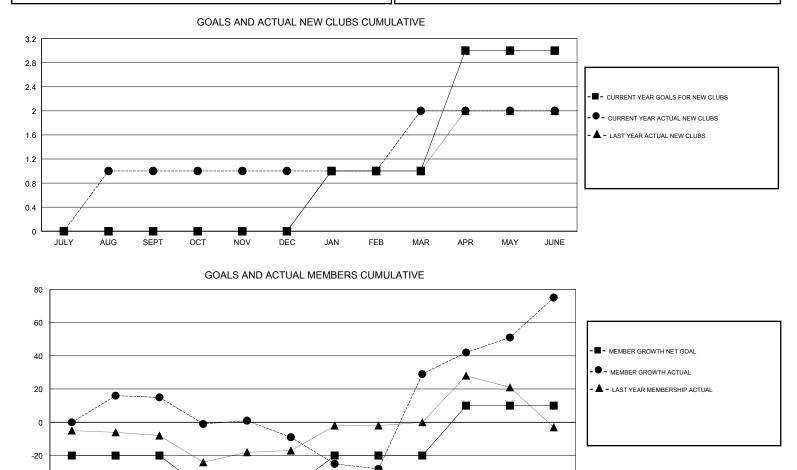

## MIKLOS HORVATH

| GMT: MIKLOS HORVATH |               |             | LOCATION ROMANIA |                       |                           |                         | GMT CA                                             |  |
|---------------------|---------------|-------------|------------------|-----------------------|---------------------------|-------------------------|----------------------------------------------------|--|
| Clubs               |               |             |                  | Members               |                           |                         |                                                    |  |
|                     | RESULTS FOR   | R 2017-2018 |                  | RESULTS FOR 2017-2018 |                           |                         |                                                    |  |
| QUARTER             | NEW CLUB GOAL | NEW CLUBS   | DROPPED CLUBS    | QUARTER               | MEMBER GROWTH NET<br>GOAL | MEMBER GROWTH<br>ACTUAL | DROPPED<br>MEMBERS ACTUAL<br>(including transfers) |  |
| JULY/AUG/SEPT       | 0             | 1           | 0                | JULY/AUG/SEPT         | -20                       | 46                      | 31                                                 |  |
| OCT/NOV/DEC         | 0             | 0           | 1                | OCT/NOV/DEC           | -20                       | 24                      | 47                                                 |  |
| JAN/FEB/MAR         | 1             | 1           | 0                | JAN/FEB/MAR           | 20                        | 78                      | 39                                                 |  |
| APR/MAY/JUNE        | 2             | 0           | 0                | APR/MAY/JUNE          | 30                        | 113                     | 64                                                 |  |